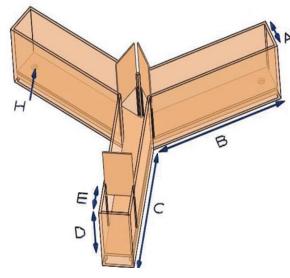

| Dimensions           |                                                |
|----------------------|------------------------------------------------|
| Mouse                | (A) 3" x (B) 15" x (C) 15" x (D) 5" x (E) 3.5" |
| Rat                  | (A) 4" x (B) 22" x (C) 22" x (D) 10" x (E) 7"  |
| Mouse Pellet Feeder  | (H) .75" Diam x .5" Deep                       |
| Rat Pellet Feeder    | (H) 1" Diam x .75" Deep                        |
| Material Composition | .25" ABS Plastic                               |
| Color Options        | Black, White, Beige                            |