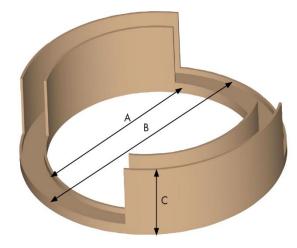

## Zero Maze Specifications

| Dimensions           |                            |
|----------------------|----------------------------|
| Mouse                | (A) 20" x (B) 24" x (C) 6" |
| Rat                  | (A) 40" x (B) 48" x (C) 8" |
| Adjustable Legs      |                            |
| Mouse                | 3 Legs 19.75" - 20.75"     |
| Rat                  | 6 Legs 19.75" - 20.75"     |
| Material Composition | .25" ABS Plastic           |
| Color Options        | Black, White, Beige        |